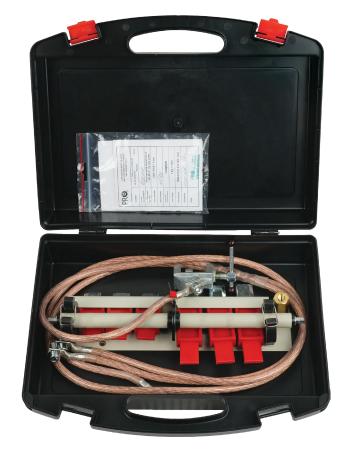

# LV DIN EARTH SET - 1115281041T 100% NEW

- FOR FUSE OUTLET

This earthing set is designed for earthing of LV DIN fuses. The set consists of short-circuiting cartridges, short-circuiting Cu cables in transparent insulation, earthing Cu cable, earthing clamp and insulating pole enabling you to safely attach the set. The insulating pole is made of glass fibre laminate which is suitable for its high electrical and mechanical resistance and stability. The set is suitable for indoor and outdoor use and is produced according to standards CSN EN 61230, IEC 1230, PNE 35 9705, DIN 46 235.

#### **Packing**

This earthing set is delivered in a sturdy plastic storage box. Included in the box are instructions for use, function description and the quality and test certificate.