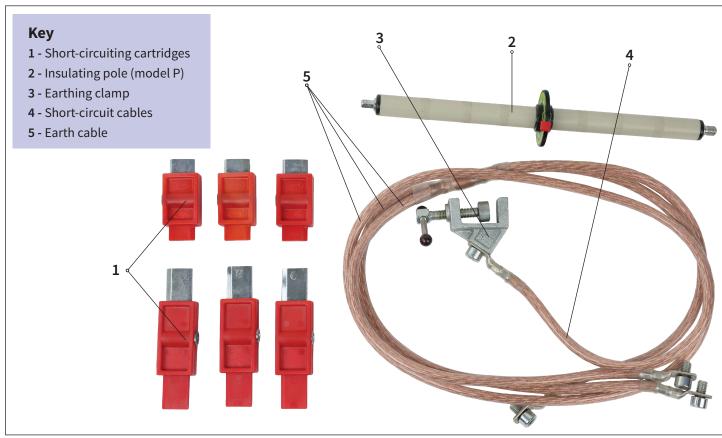

# LV DIN EARTH SET - 1115281041T 100% NEW

- FOR FUSE OUTLET

This earthing set is designed for earthing of LV DIN fuses. The set consists of short-circuiting cartridges, short-circuiting Cu cables in transparent insulation, earthing Cu cable, earthing clamp and insulating pole enabling you to safely attach the set. The insulating pole is made of glass fibre laminate which is suitable for its high electrical and mechanical resistance and stability. The set is suitable for indoor and outdoor use and is produced according to standards CSN EN 61230, IEC 1230, PNE 35 9705, DIN 46 235.

#### **Technical Data**

| Climatic group                        | Normal from -25 to +55°C           | Pole material          | Glass fibre laminate                |
|---------------------------------------|------------------------------------|------------------------|-------------------------------------|
| Rated short-time withstanding current | 6 kA/1s 8.5 kA/0.5s                | Cross section of cable | 25 mm <sup>2</sup> short-circuiting |
| Length of pole                        | 350 mm                             |                        | 25 mm <sup>2</sup> earthing         |
| Length of handle                      | 160 mm                             | Loughth of calls       | 500 mm short-circuiting             |
| Equipment versions                    | 801.001 - P (with insulating pole) | Length of cable        | 1500 mm earthing                    |
|                                       | - H (with fuse handle)             | Weight of equipment    | 4.5kg                               |