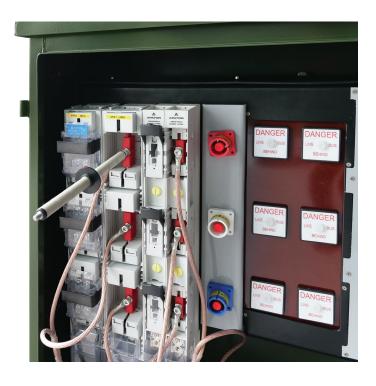

# LV DIN EARTH SET - 1115281041T 100% NEW

- FOR FUSE OUTLET

This earthing set is designed for earthing of LV DIN fuses. The set consists of short-circuiting cartridges, short-circuiting Cu cables in transparent insulation, earthing Cu cable, earthing clamp and insulating pole enabling you to safely attach the set. The insulating pole is made of glass fibre laminate which is suitable for its high electrical and mechanical resistance and stability. The set is suitable for indoor and outdoor use and is produced according to standards CSN EN 61230, IEC 1230, PNE 35 9705, DIN 46 235.